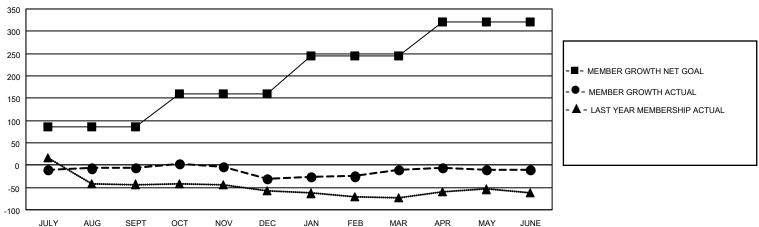

## GOALS AND ACTUAL MEMBERS CUMULATIVE

| DROPPED CLUBS: 1 |     | 31 CLUBS OF 45 ADDED 1 OR<br>MORE NEW MEMBERS | GENDER DISTRIBUTION                 |                                |  |
|------------------|-----|-----------------------------------------------|-------------------------------------|--------------------------------|--|
|                  |     | INONE NEW MEMBERS                             | MALE<br>FEMALE                      | 1,076 (72.75%)<br>403 (27.25%) |  |
| DROPPED MEMBERS  |     |                                               | NON BINARY PREFER NOT TO ANSWER     | 0 (0.00%)                      |  |
| DECEASED         | 18  |                                               | TREFERENCE TO ANSWER                | 0 (0.0070)                     |  |
| CLUB CANCELLED   | 0   | CLICK HERE FOR CUMULATIVE                     | TOTAL FAMILY UNIT MEMBERS           | 226                            |  |
| OTHER            | 169 | MEMBERSHIP DATA                               |                                     |                                |  |
| TOTAL 187        |     |                                               | FAMILY MEMBERS PAYING HALF DUES 115 |                                |  |
|                  |     |                                               |                                     |                                |  |